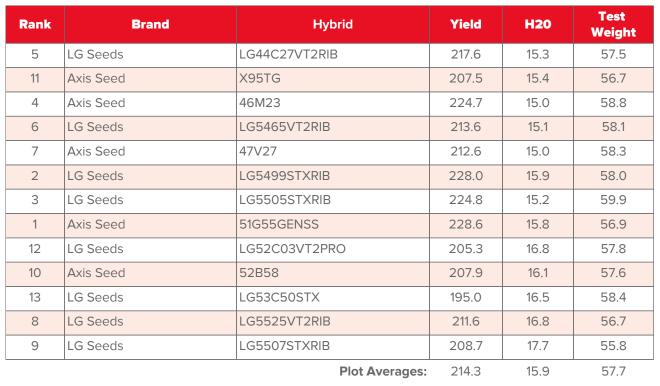

## **CHIPPEWA COUNTY**

| Cooperator:    | Randy and Cory Janssen | Population:            | 38,000   |
|----------------|------------------------|------------------------|----------|
| City/State:    | Maynard, MN            | Previous Crop:         | Soybeans |
| Planting Date: | 05/05/2018             |                        |          |
| Harvest Date:  | 10/31/2018             | ** PRELIMINARY DATA ** |          |